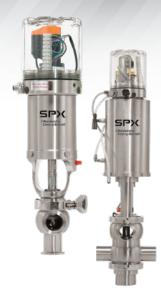

## What

- Available for Single Seat and Mix-Proof Rising Stem Valves
- 316L stainless steel wetted components
- AL6XN or Armoloy coating options on wetted components
- 304 stainless steel non-product contact
- 303 control top base, other adapters
- FDA compliant EPDM/FKM/FFKM
- USP Class VI elastomer options, or Metal detectable o-rings available
- 32 Ra minimum surface finish
- Enhanced surface finishes up to 15 Ra and/or electropolished
- PTFE/Tef-Flow™ P, Seal Ring options
- Material traceability